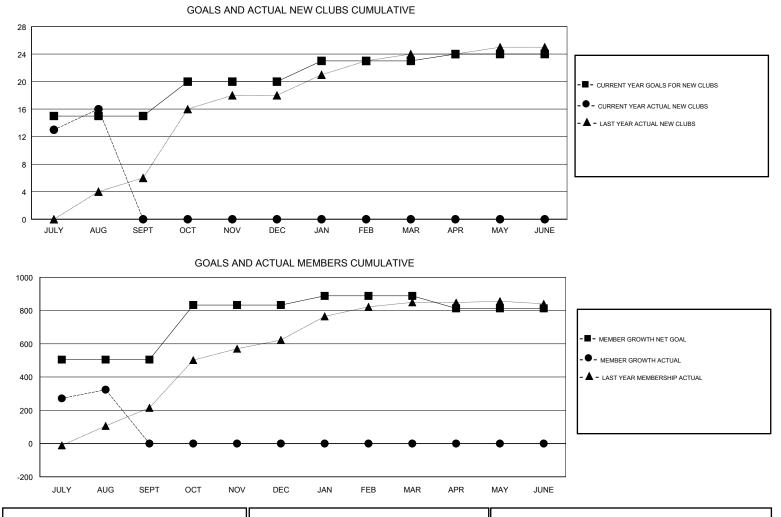

## GMT: KHAGENDRA SITAULA

| GMT: KHAGENDRA SITAULA |               |             | LOCATION NEPAL |                       |                           | GMT CA                  |                                                    |  |
|------------------------|---------------|-------------|----------------|-----------------------|---------------------------|-------------------------|----------------------------------------------------|--|
| Clubs                  |               |             |                | Members               |                           |                         |                                                    |  |
|                        | RESULTS FOR   | R 2017-2018 |                | RESULTS FOR 2017-2018 |                           |                         |                                                    |  |
| QUARTER                | NEW CLUB GOAL | NEW CLUBS   | DROPPED CLUBS  | QUARTER               | MEMBER GROWTH NET<br>GOAL | MEMBER GROWTH<br>ACTUAL | DROPPED<br>MEMBERS ACTUAL<br>(including transfers) |  |
| JULY/AUG/SEPT          | 15            | 16          | 0              | JULY/AUG/SEPT         | 505                       | 448                     | 124                                                |  |
| OCT/NOV/DEC            | 5             | 0           | 0              | OCT/NOV/DEC           | 328                       | 0                       | 0                                                  |  |
| JAN/FEB/MAR            | 3             | 0           | 0              | JAN/FEB/MAR           | 55                        | 0                       | 0                                                  |  |
| APR/MAY/JUNE           | 1             | 0           | 0              | APR/MAY/JUNE          | -75                       | 0                       | 0                                                  |  |